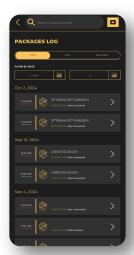

Once all steps are completed, click on Multiple Check-out to receive a confirmation message.

- 2 View the history of package check-ins and check-outs. You can filter by time, unit, and resident.
- 3 Once you have selected your preferences, the system will automatically load the information.