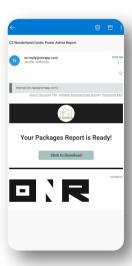

Withdraw reports for package check-ins and check-outs. You can filter by time, unit, user, check-in, check-out, and specific carriers.

After selecting your report preferences, click on Share Report. You will receive an email with a link to download the report in an Excel file (CSV).