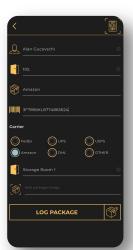

- 2 For easy entry, scan the package label using the Scan Icon in the top right corner. This will automatically populate the shipping information.
- **3** Alternatively, enter the label information manually by filling out the required fields: sender's name, tracking number, carrier, and storage location.
- Click on Add package image to take a picture of the package as proof of delivery.
- **5** Once all information is entered, click on Log Package to receive a confirmation message.