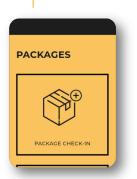

## **Main Menu Options**

Once logged in, you will see the following options:

Package Check-In ·

Package Check-Out ·

Package Log ·

Reports •

1

Click on the Package Check-In icon.