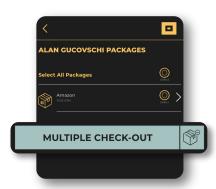

Click on the Package Check-Out icon.

Filter the checkout by time, unit, or resident.

Select the package to be picked up from the displayed list and click on Multiple Check-out.

Review the package information. You can add a checkout picture and a checkout note. You can ask the resident to sign to complete the checkout.