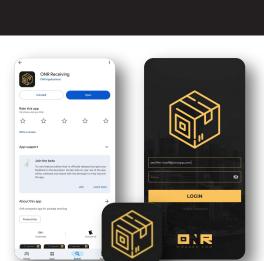

## STEP-BY-STEP PROCESS FOR THE RECEIVING APP

1 Download the Receiving App.

Log in with your username (email address) and the password from the Welcome Activation email.