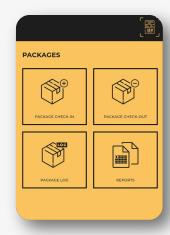

## **Main Menu Options**

Once logged in, you will see the following options:

Package Check-In ·

Package Check-Out ·

Package Log ·

Reports •

1

Click on the Package Check-In icon.