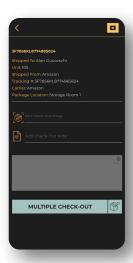

Click on the Package Check-Out icon.

Filter the checkout by time, unit, or resident.

Select the package to be picked up from the displayed list and click on Multiple Check-out.

Review the package information. You can add a checkout picture and a checkout note. You can ask the resident to sign to complete the checkout.

Once all steps are completed, click on Multiple Check-out to receive a confirmation message.

- 2 View the history of package check-ins and check-outs. You can filter by time, unit, and resident.
- 3 Once you have selected your preferences, the system will automatically load the information.