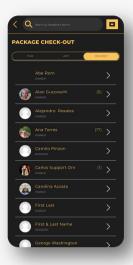

Click on the Package Check-Out icon.

Filter the checkout by time, unit, or resident.

Select the package to be picked up from the displayed list and click on Multiple Check-out.

Review the package information. You can add a checkout picture and a checkout note. You can ask the resident to sign to complete the checkout.

Once all steps are completed, click on Multiple Check-out to receive a confirmation message.

- 2 View the history of package check-ins and check-outs. You can filter by time, unit, and resident.
- 3 Once you have selected your preferences, the system will automatically load the information.