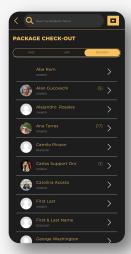

Click on the Package Check-Out icon.

Filter the checkout by time, unit, or resident.

Select the package to be picked up from the displayed list and click on Multiple Check-out.

Review the package information. You can add a checkout picture and a checkout note. You can ask the resident to sign to complete the checkout.

Once all steps are completed, click on Multiple Check-out to receive a confirmation message.

- 2 View the history of package check-ins and check-outs. You can filter by time, unit, and resident.
- 3 Once you have selected your preferences, the system will automatically load the information.