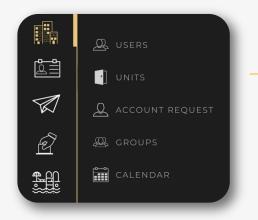

From the Power Admin dashboard, locate the left-side column and click on **the 3-building icon.** This will trigger a dropdown menu – choose "UNITS" from this menu.

On the subsequent page, find and click on the "DOWNLOAD UNIT REPORT" button. This button is typically situated near the upper right corner of the page.