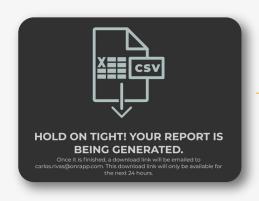

A prompt will appear, indicating that your report is being generated. Be patient as it's being prepared for you.

Check your **email inbox**, as well as your **spam/junk folders**, for an **email from no-reply@onrapp.com**. This email is sent to the address associated with your admin account.