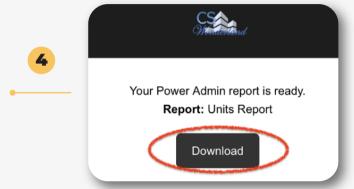

Open the email and click on the "Download" button to initiate the download of your Unit Summary Report. The report will be provided in CSV file format, which can be conveniently opened using Excel or similar software.