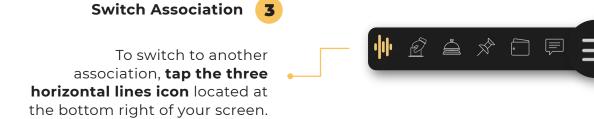

#### Switch via Menu

On the following screen, you'll find your name and the current association's name. Below it, tap "Add or Switch association."