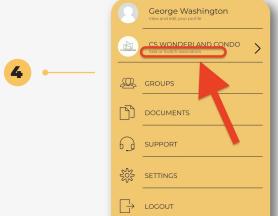

### Switch Association 3

To return to the multi-association menu. locate the "Add or switch association" button at the top right corner, just below your name and the association's name

### **Multi-Association Menu**

You'll return to the **multi-association menu.** Tap the tile of the next association you wish to enter.

Switching between associations has never been easier. Whether you're using a web browser or the ONR App, these steps ensure seamless access to your various association environments. If you encounter any issues while following this guide, don't hesitate to contact our ONR Support team for assistance.