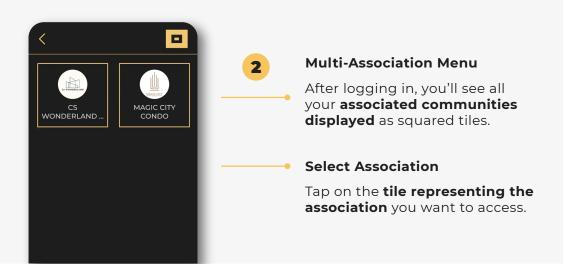

#### **Multi-Association Menu**

Upon logging in, you'll notice all the associations you belong to displayed as squared tiles.

#### **Select Association**

Click on the tile representing the association you want to access.