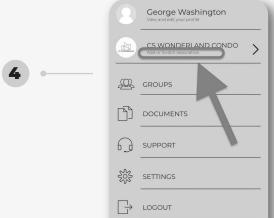

# **Switch Association**

To switch to another association, **tap the three horizontal lines icon** located at the bottom right of your screen.

### Switch via Menu

On the following screen, you'll find your name and the current association's name. Below it, tap "Add or Switch association."