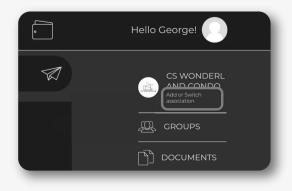

# Switch Association 3

To return to the multi-association menu. locate the "Add or switch association" button at the top right corner, just below your name and the association's name