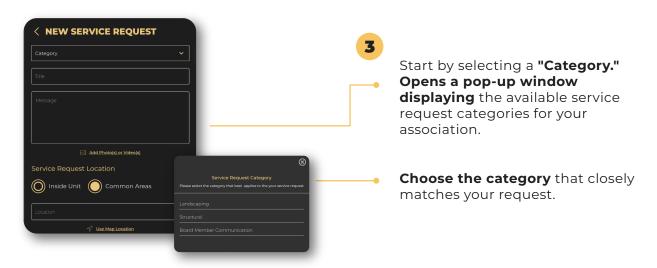

## HOW TO SUBMIT A MAINTENANCE/SERVICE REQUEST

This guide provides you clear instructions on how to submit a maintenance or service request for your unit/address.

 $\checkmark$ 

|                                                                                                                                                                                                                                                                       | < NEW SERVICE REQUEST                                                                                 |
|-----------------------------------------------------------------------------------------------------------------------------------------------------------------------------------------------------------------------------------------------------------------------|-------------------------------------------------------------------------------------------------------|
| Provide a descriptive <b>"Title"</b> for your<br>request and in the <b>"Message"</b> field,<br>provide a detailed explanation of your<br>equest. You can also <b>upload videos or</b><br><b>images</b> if necessary by choosing<br><b>"Add Photo(s) or Video(s)."</b> | Landscaping         Fallen branch         There is a fallen branch near the club room, please remove. |
| Add Photo(s) or Video(s)<br><b>Remember,</b> if you're uplot<br>they should already be on                                                                                                                                                                             | oading images or videos,<br>your gallery of laptop for                                                |
| you to select du                                                                                                                                                                                                                                                      | ring the upload.                                                                                      |
| Service Request Location                                                                                                                                                                                                                                              | 5<br>Choose whether your <b>service</b>                                                               |

- For an **"Inside Unit"** request, click on the **"Select Unit"** field to choose your unit. Once you've selected your unit, you can decide to grant or deny permission for entry. If you select **"ON,"** you'll need to specify the best time for the visit, provide entry instructions, preferred hours, and indicate the presence of any animals. If you choose **"OFF,"** you simply confirm the request.
- If it's related to **"Common Areas,"** specify the areas by typing in the location or use the map feature by selecting **"Use Map Location."** This opens a Google Maps screen where you can drop a pin at your desired spot and then **"CONFIRM LOCATION."**