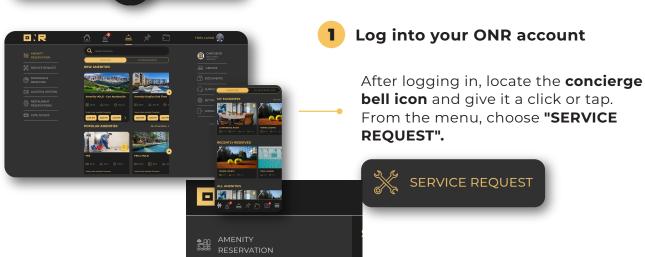

## HOW TO SUBMIT A MAINTENANCE/SERVICE REQUEST

This guide provides you clear instructions on how to submit a maintenance or service request for your unit/address.

 $\checkmark$ 

|                                                                                                                                                                                                                                                                       | < NEW SERVICE REQUEST                                                                                 |
|-----------------------------------------------------------------------------------------------------------------------------------------------------------------------------------------------------------------------------------------------------------------------|-------------------------------------------------------------------------------------------------------|
| Provide a descriptive <b>"Title"</b> for your<br>request and in the <b>"Message"</b> field,<br>provide a detailed explanation of your<br>equest. You can also <b>upload videos or</b><br><b>images</b> if necessary by choosing<br><b>"Add Photo(s) or Video(s)."</b> | Landscaping         Fallen branch         There is a fallen branch near the club room, please remove. |
| Add Photo(s) or Video(s)<br><b>Remember,</b> if you're uplot<br>they should already be on                                                                                                                                                                             | oading images or videos,<br>your gallery of laptop for                                                |
| you to select du                                                                                                                                                                                                                                                      | ring the upload.                                                                                      |
| Service Request Location                                                                                                                                                                                                                                              | 5<br>Choose whether your <b>service</b>                                                               |