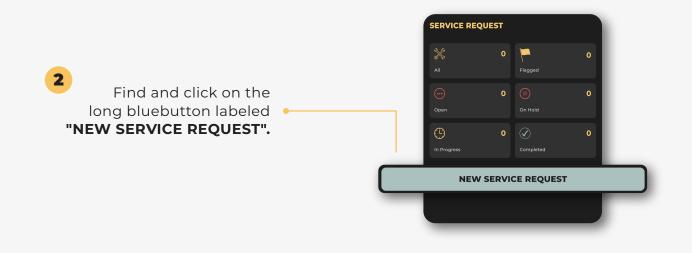

## HOW TO SUBMIT A MAINTENANCE/SERVICE REQUEST

This guide provides you clear instructions on how to submit a maintenance or service request for your unit/address.

 $\checkmark$ 

|                                                                                                                                                                                                                                                                       | < NEW SERVICE REQUEST                                                                                 |
|-----------------------------------------------------------------------------------------------------------------------------------------------------------------------------------------------------------------------------------------------------------------------|-------------------------------------------------------------------------------------------------------|
| Provide a descriptive <b>"Title"</b> for your<br>request and in the <b>"Message"</b> field,<br>provide a detailed explanation of your<br>equest. You can also <b>upload videos or</b><br><b>images</b> if necessary by choosing<br><b>"Add Photo(s) or Video(s)."</b> | Landscaping         Fallen branch         There is a fallen branch near the club room, please remove. |
| Add Photo(s) or Video(s)<br><b>Remember,</b> if you're uplot<br>they should already be on                                                                                                                                                                             | oading images or videos,<br>your gallery of laptop for                                                |
| you to select du                                                                                                                                                                                                                                                      | ring the upload.                                                                                      |
| Service Request Location                                                                                                                                                                                                                                              | 5<br>Choose whether your <b>service</b>                                                               |