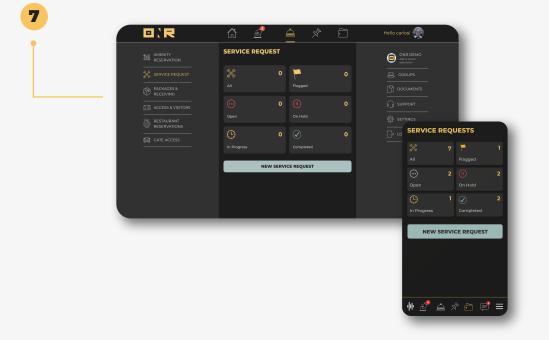

To track your request, return to the **"SERVICE REQUEST"** section. Here, you can monitor the status and progress of your request.

Remember, every time your **request's status or progress changes,** you'll receive email notifications as well.