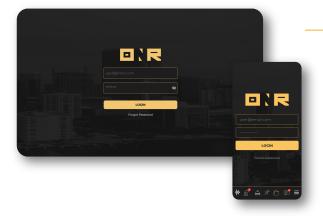

Log into your ONR account

Parking spot B-123 Charge (1 year)

Enter your **username** and password.

Once logged in, locate the wallet icon and click or tap on it.

2

\*\* If your charges are incorrect, please follow up directly with management to correct them.
\*\*\* If you need technical assistance, please email <u>support@onrapp.com</u> directly.