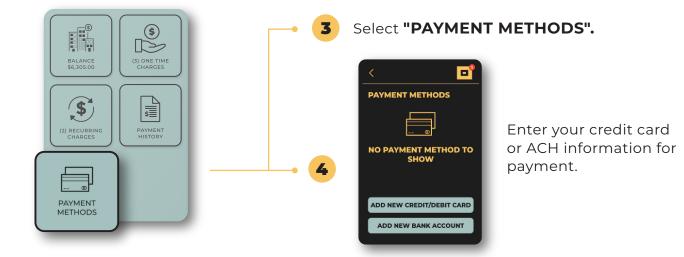

Log into your ONR account

Parking spot B-123 Charge (1 year)

Enter your **username** and password.

Once logged in, locate the wallet icon and click or tap on it.

2

\*\* If your charges are incorrect, please follow up directly with management to correct them.
\*\*\* If you need technical assistance, please email <u>support@onrapp.com</u> directly.