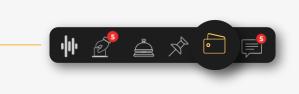

Log into your ONR account

Parking spot B-123 Charge (1 year)

Enter your **username** and password.

Once logged in, locate the wallet icon and click or tap on it.

2

\*\* If your charges are incorrect, please follow up directly with management to correct them.
\*\*\* If you need technical assistance, please email <u>support@onrapp.com</u> directly.