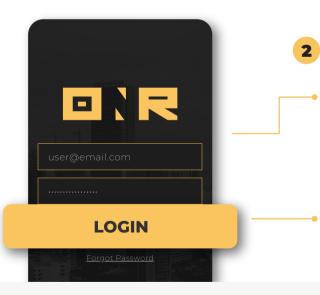

## Open the ONR App 1

Locate and tap the ONR app icon on your mobile device to launch the application.

### **Enter Your Credentials**

On the login screen, enter your registered email address and password in the designated fields. Ensure your credentials are correct to avoid login issues.

Once you've entered your credentials, tap the "LOGIN" button to proceed.