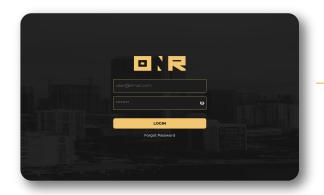

RESIDENT LOGIN

**Enter Your Credentials** 

On the next page, **enter the email** address and password that you selected when you received your 'Welcome' email during the account registration process.

NOTE: If you never received a 'Welcome' email or did not set your password, please submit a support case, contact us to our support mail: <a href="mailto:support@onrapp.com">support@onrapp.com</a> and our team will be happy to assist you.

Click on 'LOGIN' 3

After entering your credentials, click on the 'LOGIN' button. The platform should immediately take you to the community feed. **LOGIN** 