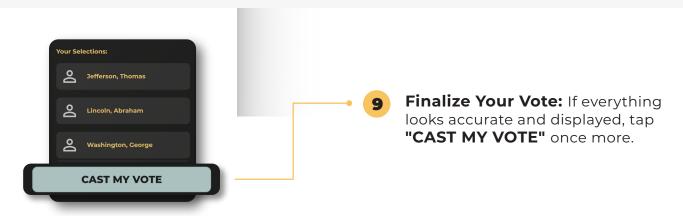

### **Review and Confirm:**

You'll receive a warning reminding you that your vote is final and cannot be changed once submitted. Review your selections; the chosen candidates will be listed for your review.

## **Confirmation Message:**

A "THANK YOU FOR VOTING!" message will appear, and you'll receive an email receipt detailing your selections. Don't forget to check your spam/junk folders, as these emails may occasionally end up there.