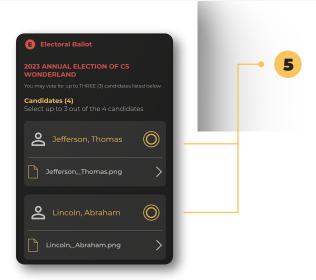

#### **Choose Your Units and Proceed:**

Select the units for which you wish to cast your vote and tap **"GO TO BALLOT."** 

**View Candidates:** All the candidates will be listed, along with instructions on the number of candidates you can select. The system won't allow you to vote for more candidates than allotted. If a candidate has submitted a resume/bio, a document icon will appear below their name, showing the file name and an arrow pointing right.

**View Candidate Bio:** To view a candidate's bio, tap anywhere on the field below their name (document icon, document name, or arrow pointing right).

This will open the bio, and depending on your phone's model, you might be able to download a copy. Tap **"Done"** to return to your online ballot.