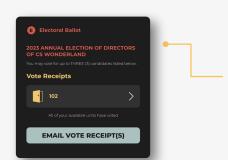

Remember, you can also access your voting receipt within your account by tapping "SEE VOTE RECEIPTS."

If you have any questions or encounter issues, our support team is here to help. Feel free to reach out for assistance.