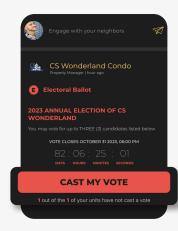

# **HOW TO CAST AN ELECTORAL VOTE**

VOTE ANYWHERE, ANYTIME IT'S A CLICK AWAY!

Log into your ONR account
Enter your username
and password.

Access the Electoral Ballot: Once you're logged in, you'll immediately see the Electoral ballot for your association.

Simply tap the **"CAST MY VOTE"** button to access your online ballot.

**Select Your Units:** On the next screen, you'll be presented with the unit(s) you own within the association.

**NOTE:** If any of your units are missing from this list, please submit a support request.