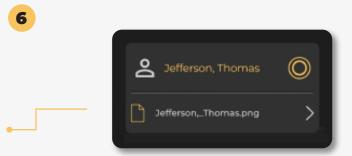

#### **Choose Your Units and Proceed:**

Select the units for which you wish to cast your vote and tap **"GO TO BALLOT."** 

**View Candidates:** All the candidates will be listed, along with instructions on the number of candidates you can select. The system won't allow you to vote for more candidates than allotted. If a candidate has submitted a resume/bio, a document icon will appear below their name, showing the file name and an arrow pointing right.

**View Candidate Bio:** To view a candidate's bio, tap anywhere on the field below their name (document icon, document name, or arrow pointing right).

This will open the bio, and depending on your phone's model, you might be able to download a copy. Tap **"Done"** to return to your online ballot.