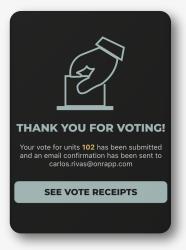

## **Confirmation Message:**

A "THANK YOU FOR VOTING!" message will appear, and you'll receive an email receipt detailing your selections. Don't forget to check your spam/junk folders, as these emails may occasionally end up there.

Remember, you can also access your voting receipt within your account by tapping "SEE VOTE RECEIPTS."

If you have any questions or encounter issues, our support team is here to help. Feel free to reach out for assistance.