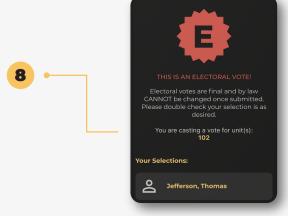

### **Review and Confirm:**

You'll receive a warning reminding you that your vote is final and cannot be changed once submitted. Review your selections; the chosen candidates will be listed for your review.