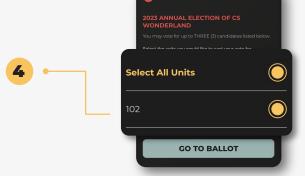

#### **Choose Your Units and Proceed:**

Select the units for which you wish to cast your vote and tap **"GO TO BALLOT."** 

**View Candidates:** All the candidates will be listed, along with instructions on the number of candidates you can select. The system won't allow you to vote for more candidates than allotted. If a candidate has submitted a resume/bio, a document icon will appear below their name, showing the file name and an arrow pointing right.