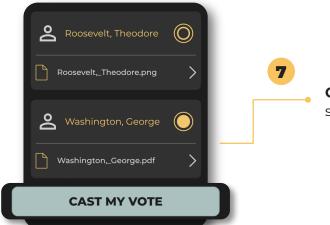

dividual online voting opt-in.



#### **Choose Your Units and Proceed:**

Select the units for which you wish to cast your vote and tap **"GO TO BALLOT."** 





**View Candidates:** All the candidates will be listed, along with instructions on the number of candidates you can select. The system won't allow you to vote for more candidates than allotted. If a candidate has submitted a resume/bio, a document icon will appear below their name, showing the file name and an arrow pointing right.

**View Candidate Bio:** To view a candidate's bio, tap anywhere on the field below their name (document icon, document name, or arrow pointing right).

This will open the bio, and depending on your phone's model, you might be able to download a copy. Tap **"Done"** to return to your online ballot.





**Cast Your Vote:** Once you've made your selections, tap **"CAST MY VOTE."** 



### **Review and Confirm:**

You'll receive a warning reminding you that your vote is final and cannot be changed once submitted. Review your selections; the chosen candidates will be listed for your review.



10



## **Confirmation Message:**

A "THANK YOU FOR VOTING!" message will appear, and you'll receive an email receipt detailing your selections. Don't forget to check your spam/junk folders, as these emails may occasionally end up there.

Remember, you can also access your voting receipt within your account by tapping "SEE VOTE RECEIPTS."

If you have any questions or encounter issues, our support team is here to help. Feel free to reach out for assistance.







If you have any problems or need ad