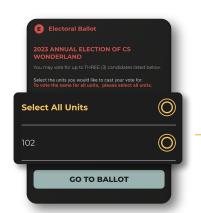

#### **Choose Your Units and Proceed:**

Select the units for which you wish to cast your vote and tap **"GO TO BALLOT."** 

**View Candidates:** All the candidates will be listed, along with instructions on the number of candidates you can select. The system won't allow you to vote for more candidates than allotted. If a candidate has submitted a resume/bio, a document icon will appear below their name, showing the file name and an arrow pointing right.