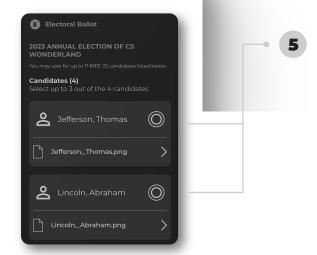

### **Choose Your Units and Proceed:** Select the units for which you wish to cast your vote and tap **"GO TO BALLOT."**

**View Candidates:** All the candidates will be listed, along with instructions on the number of candidates you can select. The system won't allow you to vote for more candidates than allotted. If a candidate has submitted a resume/bio, a document icon will appear below their name, showing the file name and an arrow pointing right.

View Candidate Bio: To view a candidate's bio, tap anywhere on the field below their name (document icon, document name, or arrow pointing right).

This will open the bio, and depending on your phone's model, you might be able to download a copy. Tap **"Done"** to return to your online ballot.