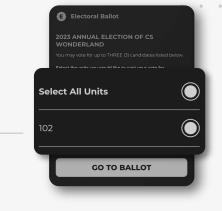

Select Your Units: On the next screen, you'll be presented with the unit(s) you own within the association.

**NOTE:** If any of your units are missing from this list, please submit a support request.

We have identified you have one or more units assigned to you that does not have a Online Voting Consent Form on file. To vote for all of your units, please reach out to your association management to complete the process

### **Choose Your Units and Proceed:** Select the units for which you wish to cast your vote and tap **"GO TO BALLOT."**

**View Candidates:** All the candidates will be listed, along with instructions on the number of candidates you can select. The system won't allow you to vote for more candidates than allotted. If a candidate has submitted a resume/bio, a document icon will appear below their name, showing the file name and an arrow pointing right.