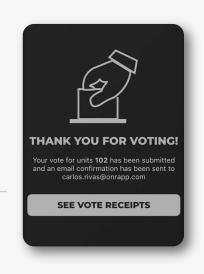

8

**Confirmation Message:** A **"THANK YOU FOR VOTING!"** message will appear, and you'll receive an email receipt detailing your selections. Don't forget to check your spam/junk folders, as these emails may occasionally end up there.

Remember, you can also access your voting receipt within your account by tapping "SEE VOTE RECEIPTS."

If you have any questions or encounter issues, our support team is here to help. Feel free to reach out for assistance.