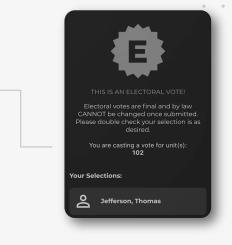

#### **Review and Confirm:**

You'll receive a warning reminding you that your vote is final and cannot be changed once submitted. Review your selections; the chosen candidates will be listed for your review.