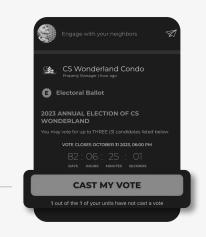

## HOW TO CAST AN **ELECTORAL VOTE**

VOTE ANYWHERE, ANYTIME IT'S A CLICK AWAY!

and password.

Access the Electoral Ballot: Once you're logged in, you'll immediately see the Electoral ballot for your association.

> Simply tap the "CAST MY VOTE" button to access your online ballot.

| Electoral Ballot                                                                                                   |
|--------------------------------------------------------------------------------------------------------------------|
| 2023 ANNUAL ELECTION OF CS<br>WONDERLAND                                                                           |
| You may vote for up to THREE (3) candidates listed below.                                                          |
| Select the units you would like to cast your vote for.<br>To vote the same for all units, please select all units. |
| Select All Units                                                                                                   |
| 102 ()                                                                                                             |
| GO TO BALLOT                                                                                                       |
| GO TO BALLOT                                                                                                       |
|                                                                                                                    |
|                                                                                                                    |