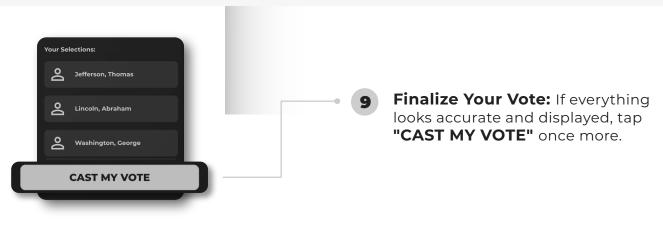

#### **Review and Confirm:**

You'll receive a warning reminding you that your vote is final and cannot be changed once submitted. Review your selections; the chosen candidates will be listed for your review.