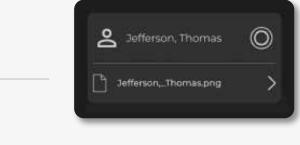

### **Choose Your Units and Proceed:** Select the units for which you wish to cast your vote and tap **"GO TO BALLOT."**

**View Candidates:** All the candidates will be listed, along with instructions on the number of candidates you can select. The system won't allow you to vote for more candidates than allotted. If a candidate has submitted a resume/bio, a document icon will appear below their name, showing the file name and an arrow pointing right.

View Candidate Bio: To view a candidate's bio, tap anywhere on the field below their name (document icon, document name, or arrow pointing right).

This will open the bio, and depending on your phone's model, you might be able to download a copy. Tap **"Done"** to return to your online ballot.