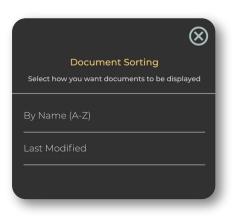

## SORTING DOCUMENTS

4

If you wish to change the sorting of the displayed documents, follow these steps:

Select the rectangular field labeled **"By Name (A-Z)"** 

2

A second option, **"Last Modified,"** will appear. Choosing this option will sort the documents **by their upload date,** rather than alphabetically.