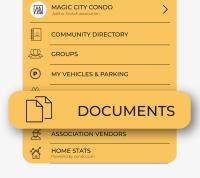

## 3

The **"DOCUMENTS"** section displays folders containing individual document files that are available to you. All folders and documents **are uploaded by your association's management team.** 

As an example, let's explore the **"Newsletter"** folder. The screenshot below illustrates the typical layout **you can expect in each folder.** 