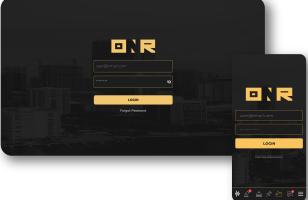

## LOCATING AND DOWNLOADING DOCUMENTS

Learn how to easily locate and download documents using the ONR platform.

**1** Log into your ONR account

Enter your **username** and password.

Once logged in, find the menu icon and select **"DOCUMENTS"** 